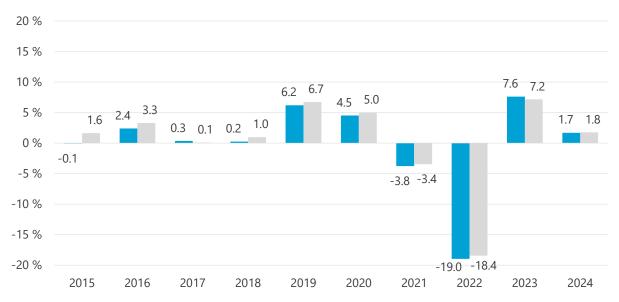

The past performance is presented through the accumulation unit (A) of the fund, where any distributable investment return of the fund has been reinvested.

This chart shows the fund's performance as the percentage loss or gain per year over the last 10 years against its benchmark. It can help you to assess how the fund has been managed in the past and compare it to its benchmark.

Blue bars: annual return of the Fund, % Grey bars: annual return of the benchmark, %

Past performance is not a reliable indicator of future performance. Markets could develop very differently in the future. It can help you to assess how the fund has been managed in the past.