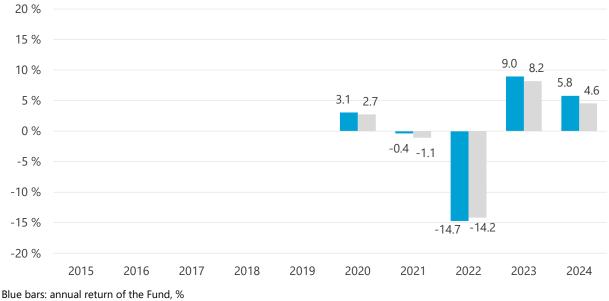

The past performance is presented through the accumulation unit (A) of the fund, where any distributable investment return of the fund has been reinvested.

This chart shows the fund's performance as the percentage loss or gain per year over the last 5 years against its benchmark. It can help you to assess how the fund has been managed in the past and compare it to its benchmark.

Grey bars: annual return of the benchmark, %